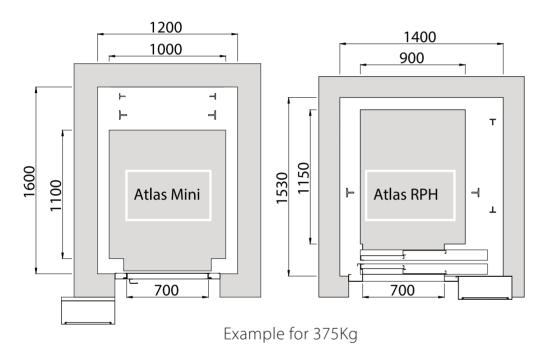

### **Full MOD**

In case of full replacement, our wide product range of traction and hydraulic lifts will fulfill any project's requirements.

Atlas Mini, Atlas RPH MRL and Maison T Plus are ideal traction solutions for existing buildings with narrow shafts and reduced pit and headroom dimensions. If a hydraulic solution is what you are looking for, contact us at modernisation@kleemann.gr.

| Technical<br>Specifications | Atlas Mini | Atlas RPH MRL | Maison T Plus |
|-----------------------------|------------|---------------|---------------|
| Rated Load (Kg)             | 180-450    | 300-750       | 320-450       |
| Suspension                  | 2:1        | 2:1           | 2:1           |
| Machine Room                | MRL        | MRL           | MRL           |
| Max Travel (m)              | 30         | 45            | 12            |
| Max Number of Stops         | 11         | 16            | 6             |
| Max Rated Speed (m/sec)     | 1,0        | 1,0           | 0,4           |
| Min Pit Depth               | 350        | 370           | 250           |
| Min Headroom                | 2950       | 2900          | 2600          |