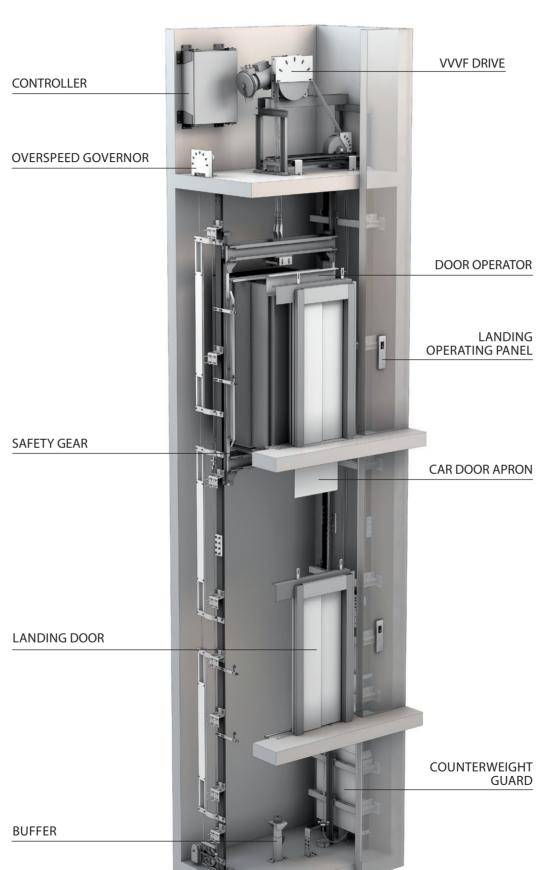

### MODKit 1: Safety

Safety kit ensures the safe operation of the lift for both passengers and technicians.

### Maintenance/Personnel

- Car door and apron
- Counterweight guard

Car safety lights

• Car roof balustrade

Light barrier

- Shaft lights
- Landing door locks
- Pit ladder
- Emergency auto dialer in the car
- Intercom in the shaft

### Overall operation

- Overspeed governor
- Safety gear conversion kit
- Buffers and wire ropes
- Rope gripper or new VVVF motor with break
- Limit switches and position sensors

# KLEEMANN MOD Kits provide you solutions that meet all standards and safety requirements.