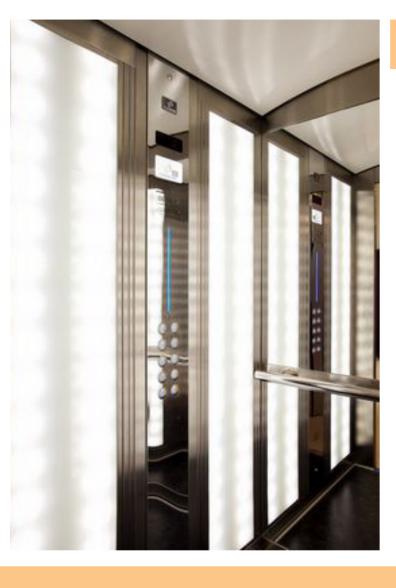

### MODKit 2: Efficiency

Efficiency kit ensures excellent ride quality and reduces energy consumption.

- VVVF Gearless drive or Hydraulic power unit with frequency inverter
- Serial bus controller with standby mode
- Operating panels and indicators
- Door operator
- LED light inside the car
- New guide shoes or rollers
- Halogen-free wiring

### Additional options to maximize energy saving

- Low power consumption shaft lights
- Power regeneration system
- Destination control for multiplex systems
- Suspension conversion kit from 1:1 to 2:1