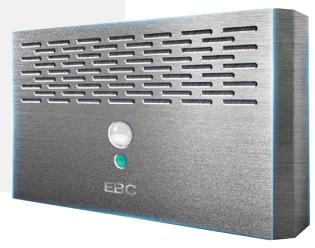

# **Contact Free (COP) Cabin Operating Panel**

#### **Product Applications**

The contact free COP Terminals project a Holographic Image of the buttons and eliminates the need to touch any buttons in the elevators.

It could be seamlessly connected to the existing system.

Other than for elevators, this product could be used in a variety of scenarios which requires a human interface terminal.

- No media required
  No physical screen
  Interative Aerial Imaging
  Technology adopted
- Infection Free
  Completely solve the problem of infection caused by residual bacteria and viruses on equipment
- Immediate Response
  Smooth interactions
  Easy to operate
  Delay within millisecond
- Stable & Compatible System
  Steady performance
  Seamlessly connected to
  the original system
- Contact Free Operation
  Completely cut off the pollution through physical contact
  Avoid cross infection