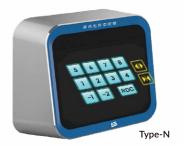

# **Contact Free (COP) Cabin Operating Panel**

#### **Product Applications**

The contact free COP Terminals project a Holographic Image of the buttons and eliminates the need to touch any buttons in the elevators.

It could be seamlessly connected to the existing system.

Other than for elevators, this product could be used in a variety of scenarios which requires a human interface terminal.

- No media required
  No physical screen
  Interative Aerial Imaging
  Technology adopted
- Infection Free
  Completely solve the problem of infection caused by residual bacteria and viruses on equipment
- Immediate Response
  Smooth interactions
  Easy to operate
  Delay within millisecond
- Stable & Compatible System
  Steady performance
  Seamlessly connected to
  the original system
- Contact Free Operation
  Completely cut off the pollution through physical contact
  Avoid cross infection