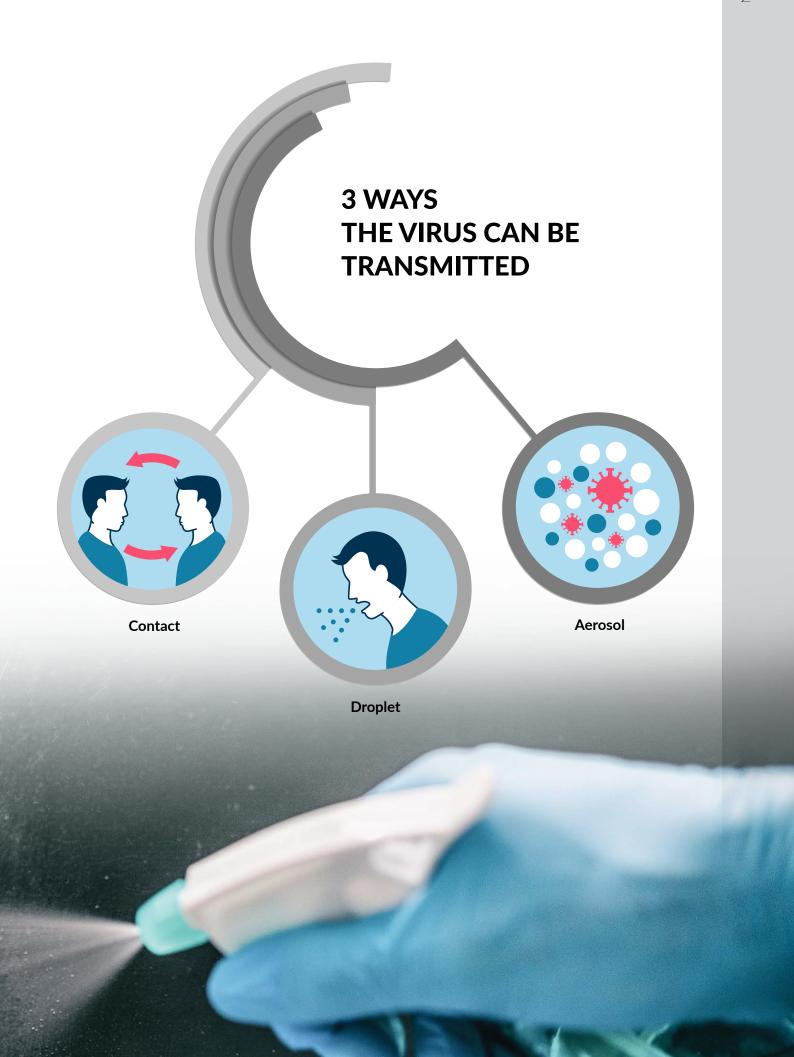

### **Elevator sterilizing solutions**

Aerosol

#### Air Sterilization Technology

Fully enclosed design, no ultraviolet radiation leakage. Killing rate of virus and bacteria exceeds 99%, maximizing the avoidance of indoor transmission ofrespiratory infectious diseases.

- Disinfecting & purifying in the elevator and inner wall
- Delayed shutdown function
- Improve product life & ensure the best quality of disinfection