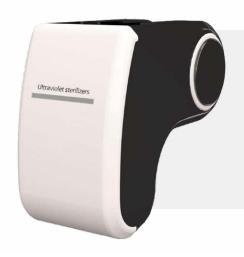

### **Escalator UV germicidal lamp**

#### **Propose**

This UVC Sterilization lamp is especially design for escalators and moving walks. Installed over the handrail to continuously sterilizing the handrail as it is moving under it.