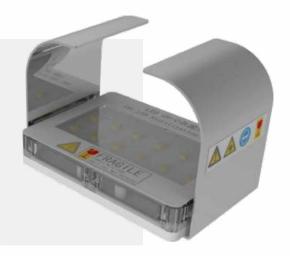

### **Elevator sterilizing solutions**

Aerosol

#### Air Sterilization Technology

Fully enclosed design, no ultraviolet radiation leakage. Killing rate of virus and bacteria exceeds 99%, maximizing the avoidance of indoor transmission ofrespiratory infectious diseases.

- Disinfecting & purifying in the elevator and inner wall
- Delayed shutdown function
- Improve product life & ensure the best quality of disinfection