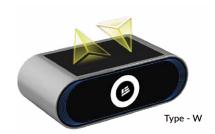

# **Contact Free (LOP) Landing Operating Pan**

#### **Product Applications**

The contact free LOP installed next to the lift landing buttons is controlled using Gestures. Gesture up for "Going UP" Gesture Down for "Going Down".

Contact Free solution that can be seamlessly added to existing Elevators.

- No media required
  No physical screen
  Interative Aerial Imaging
  Technology adopted
- Immediate Response
  Smooth interactions
  Easy to operate
  Delay within millisecond
- Contact Free Operation
  Completely cut off the pollution through physical contact
  Avoid cross infection

Infection Free
Completely sol

Completely solve the problem of infection caused by residual bacteria and viruses on equipment

Stable & Compatible System

Steady performance Seamlessly connected to the original system