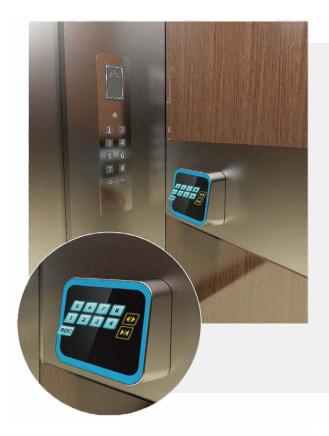

# **Contact Free (COP) Cabin Operating Panel**

#### **Product Applications**

The contact free COP Terminals project a Holographic Image of the buttons and eliminates the need to touch any buttons in the elevators.

It could be seamlessly connected to the existing system.

Other than for elevators, this product could be used in a variety of scenarios which requires a human interface terminal.

- No media required
  No physical screen
  Interative Aerial Imaging
  Technology adopted
- Infection Free
  Completely solve the problem of infection caused by residual bacteria and viruses on equipment
- Immediate Response
  Smooth interactions
  Easy to operate
  Delay within millisecond
- Stable & Compatible System
  Steady performance
  Seamlessly connected to
  the original system
- Contact Free Operation
  Completely cut off the pollution through physical contact
  Avoid cross infection