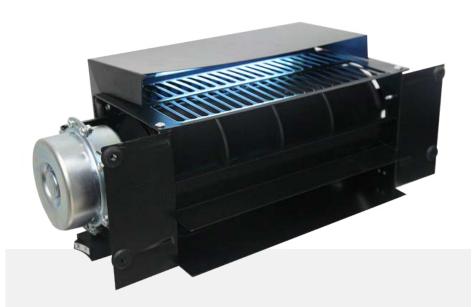

# **Elevator Cabin UV Sterilization Cross Flow Fan**

#### **Purpose**

Installed in Elevator Car, Control room to provide cleaner Air with a UV Germcidal Lamp as the air passes through the Fan. This replaces the existing Elevator Car Fan.

Usage can also be extended to purification and clean rooms, laboratories, workshops, corridors and aisles as well as air-conditioning equipment for ventilation use.

#### **Features**

Multi-wing impeller with novel structure.

Low noise, large air volume and high wind pressure.

Small size, light weight and long life.

Easy loading and unloading, safe and reliable.