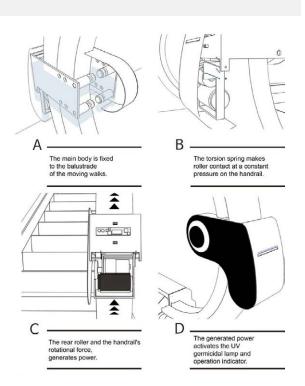

### INSTALL ANYWHERE

as long as the escalators and moving walks are there

- Easy to use with lightweight device.
- Excellent maintain to simplify the structure.
- More than 10,000 hours of germicidal lamp life.

### **Escalator UV germicidal lamp**

#### **Propose**

This UVC Sterilization lamp is especially design for escalators and moving walks. Installed over the handrail to continuously sterilizing the handrail as it is moving under it.